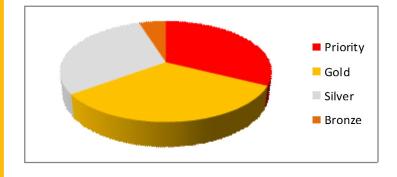

## Properties Let & Sold In 2011/12

|                      | Total | % Of Total |
|----------------------|-------|------------|
| Priority Status Home | 336   | 32.34%     |
| Gold                 | 339   | 32.63%     |
| Silver               | 313   | 30.13%     |
| Bronze               | 51    | 4.90%      |
| Total                | 1039  |            |

#### Properties Let & Sold by Band 2011/12