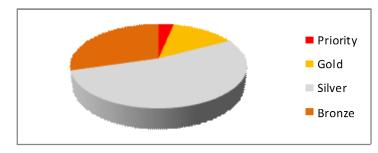

#### Applications on Waiting List by Band

| 189   |
|-------|
| 798   |
| 3,047 |
| 1,693 |
|       |

## Total Waiting List 5,727